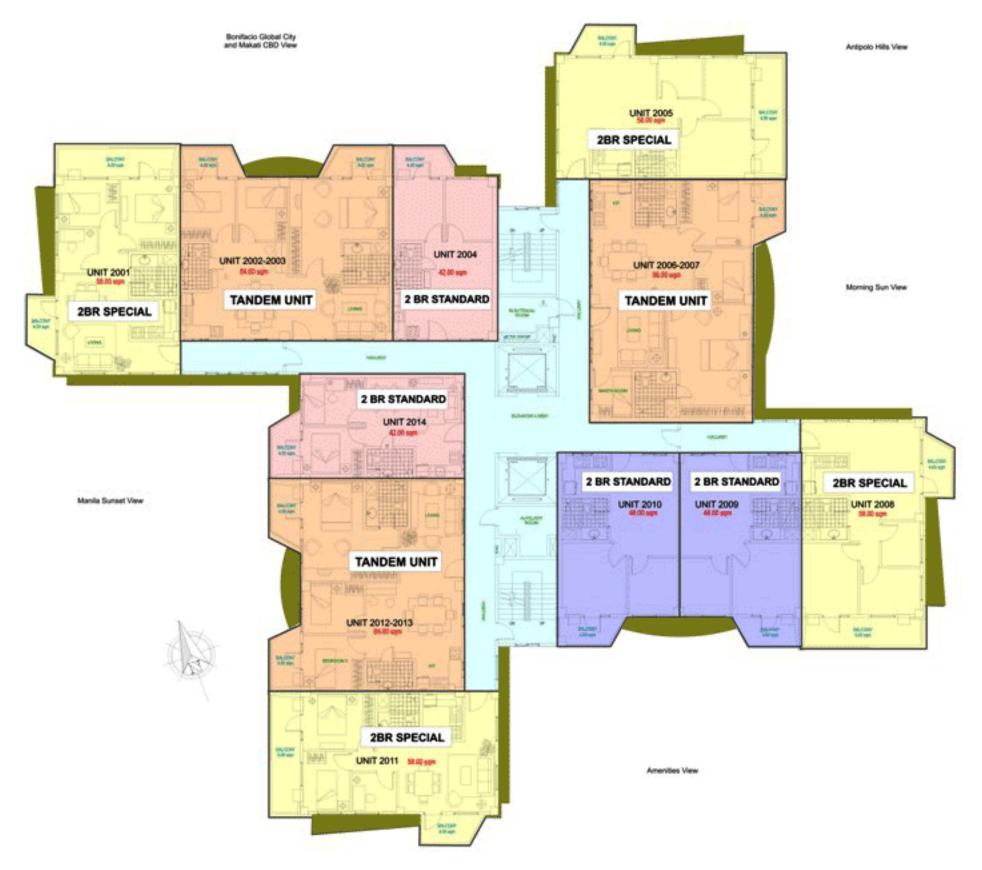

## TYPICAL 19TH TO 21TH FLOOR BLDG. PLAN ( BELMIRA TOWER )

"Floor plans reflected as visuals are not to scale. Actual configurations and features may vary per unit. Please check with your seller the specifications of the particular unit you are interested on or purchasing."