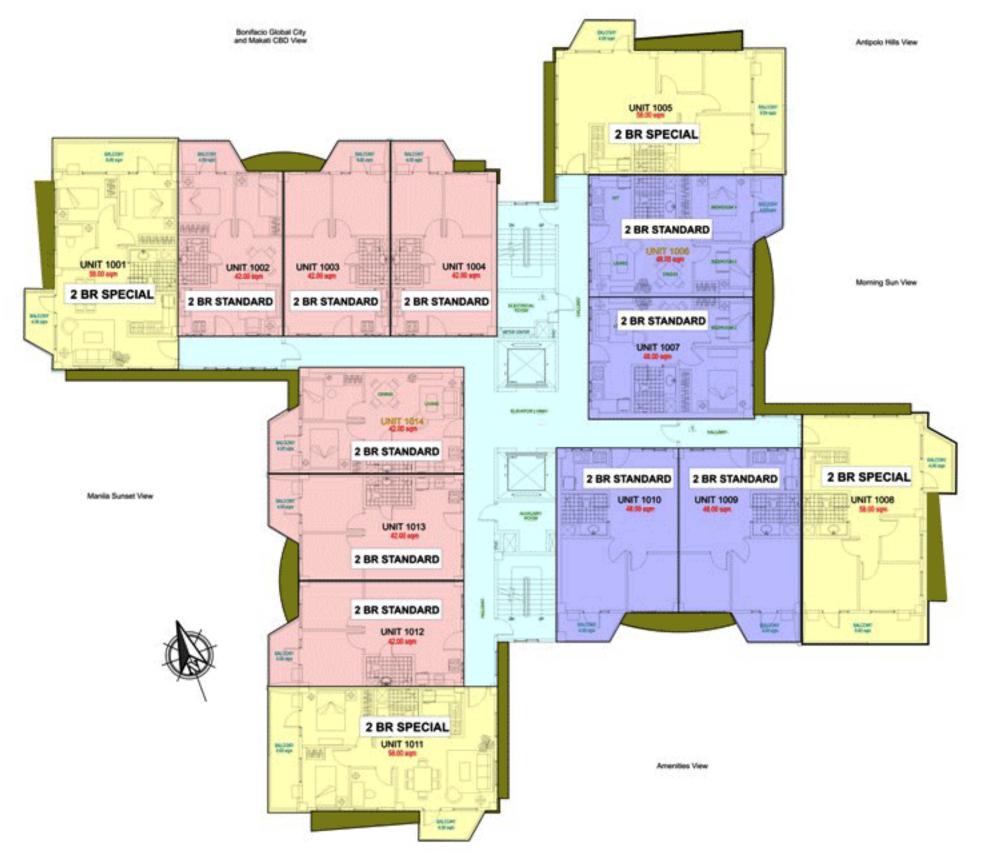

## TYPICAL 2ND TO 18TH FLOOR BLDG. PLAN (BELMIRA TOWER)

"Floor plans reflected as visuals are not to scale. Actual configurations and features may vary per unit. Please check with your seller the specifications of the particular unit you are interested on or purchasing."