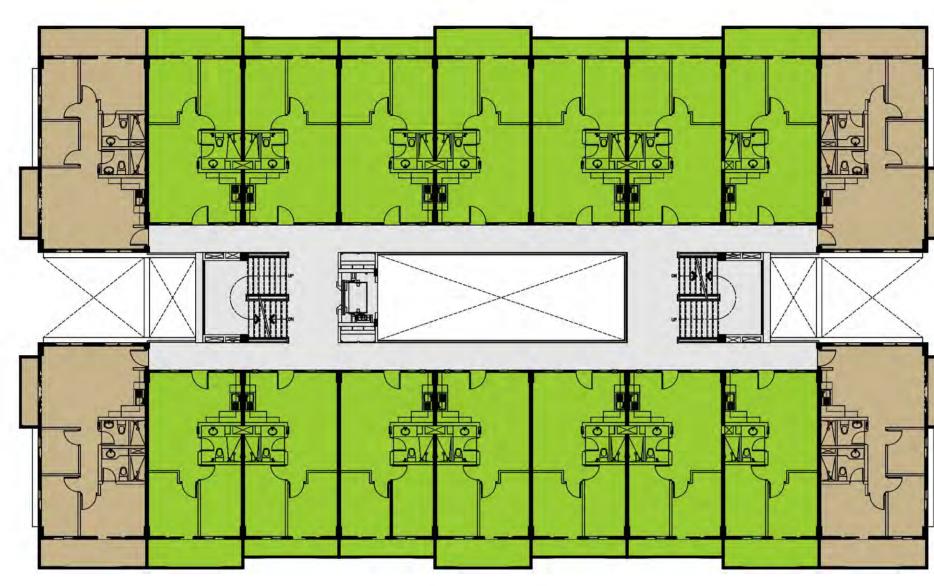

# Typical 2nd - 6th Building Floor Level

- · Plans reflected as visuals are not to scale.
- Actual configurations and features may vary per unit.
  Please check the specifications of the particular unit you are interested on purchasing with your seller.