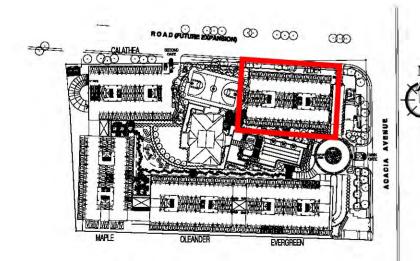

Fronting Town Center

Amenities View

### ALDER BUILDING

3-Bedroom End Unit Approx. Gross Area: 86.50 - 94.00 sqm

**EFFECTIVE OCTOBER 2013** 

#### Fronting Town Center

Amenities View

2-Bedroom Inner Unit Approx. Gross Area: 62.00 - 71.50 sqm