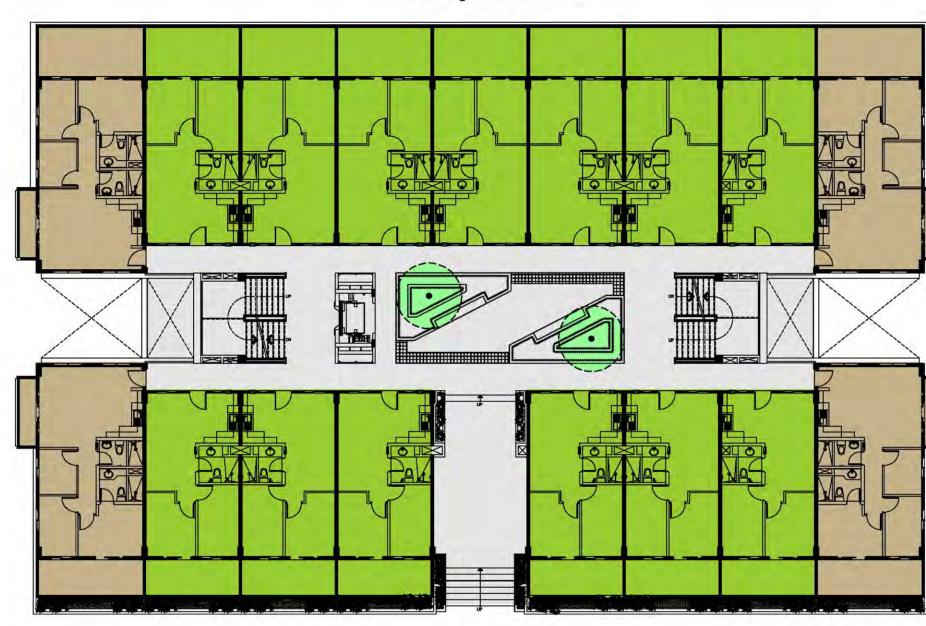

# Typical 2nd - 6th Building Floor Level

- · Plans reflected as visuals are not to scale.
- Actual configurations and features may vary per unit.
  Please check the specifications of the particular unit you are interested on purchasing with your seller.

### ALDER BUILDING

3-Bedroom End Unit Approx. Gross Area: 86.50 - 94.00 sqm

**EFFECTIVE OCTOBER 2013** 