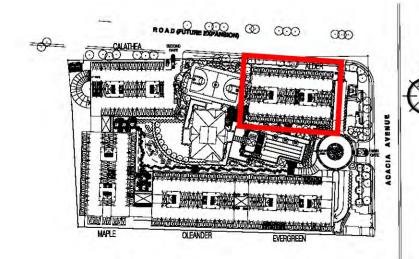

Fronting Town Center

Amenities View

#### Fronting Town Center

Amenities View

2-Bedroom Inner Unit Approx. Gross Area: 62.00 - 71.50 sqm